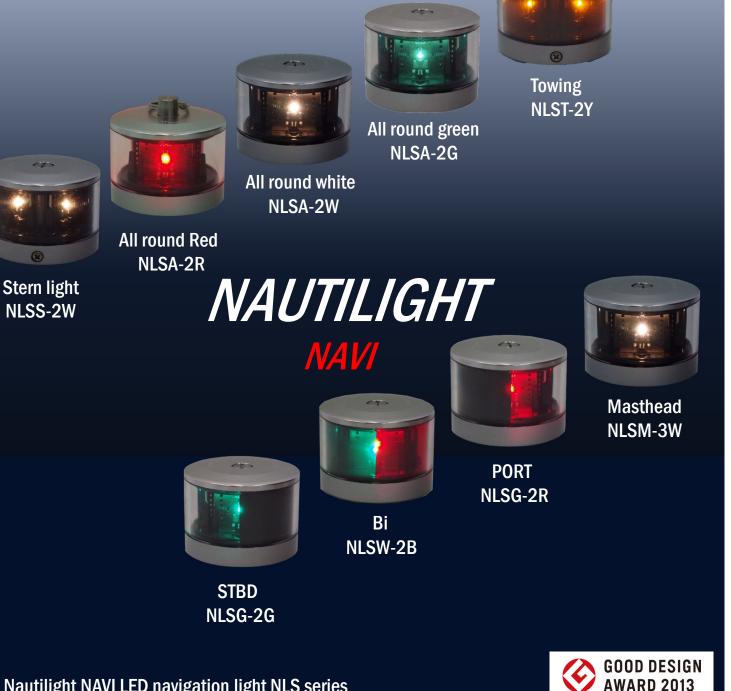

### **IBUKI Nautilight NAVI LED navigation light NLS series**

## **High-end design and quality**

All components are newly designed which is manufactured in Japan. Housing is miniaturized to the utmost limit yet with fine quality and design.

| No.        | Model   | Туре            | NM | Color     | Angle | Ship LOA      |
|------------|---------|-----------------|----|-----------|-------|---------------|
| S1         | NLSM-3W | Masthead        | 3  | White     | 225   | Less than 20m |
| S2         | NLSG-2R | Port            | 2  | Red       | 112.5 |               |
| <b>S</b> 3 | NLSG-2G | STBD            | 2  | Green     | 112.5 |               |
| <b>S</b> 4 | NLSW-2B | Bi              | 1  | Red/Green | 112.5 | Less than 12m |
| S5         | NLSS-2W | Stern           | 2  | White     | 135   |               |
| <b>S</b> 6 | NLSA-2W | All round white | 2  | White     | 360   | Less than 50m |
| <b>S</b> 7 | NLSA-2R | All round red   | 2  | Red       | 360   |               |
| <b>S</b> 8 | NLST-2Y | Towing          | 2  | Yellow    | 135   |               |
| <b>S</b> 9 | NLSA-2G | All round green | 2  | Green     | 360   |               |