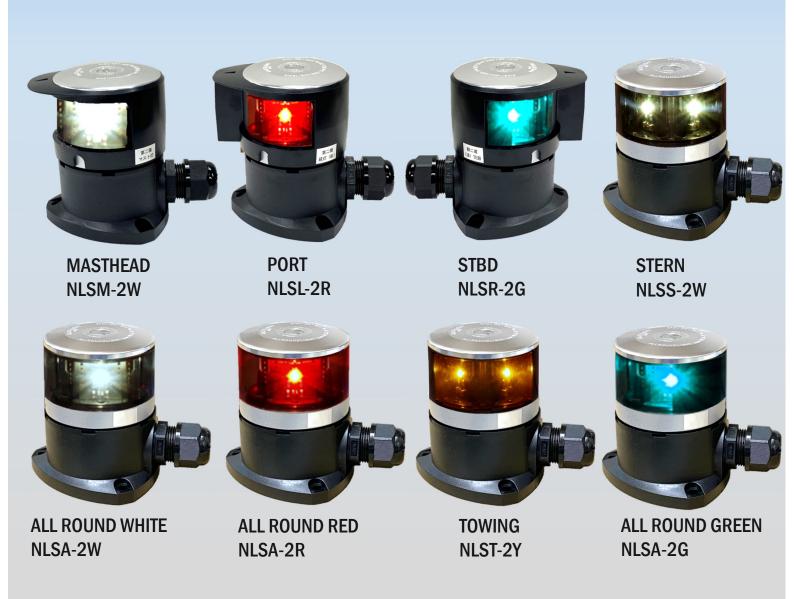

## **High-end design and quality**

All components are newly designed which is manufactured in Japan. Housing is miniaturized to the utmost limit yet with fine quality and design.

| No.        | Model   | Туре            | NM | Color     | Angle | Ship LOA      |
|------------|---------|-----------------|----|-----------|-------|---------------|
| S1         | NLSM-3W | Masthead        | 3  | White     | 225   | Less than 20m |
| S2         | NLSG-2R | Port            | 2  | Red       | 112.5 |               |
| <b>S</b> 3 | NLSG-2G | STBD            | 2  | Green     | 112.5 |               |
| <b>S</b> 4 | NLSW-2B | Bi              | 1  | Red/Green | 112.5 | Less than 12m |
| S5         | NLSS-2W | Stern           | 2  | White     | 135   |               |
| <b>S</b> 6 | NLSA-2W | All round white | 2  | White     | 360   | Less than 50m |
| <b>S</b> 7 | NLSA-2R | All round red   | 2  | Red       | 360   |               |
| <b>S</b> 8 | NLST-2Y | Towing          | 2  | Yellow    | 135   |               |
| <b>S</b> 9 | NLSA-2G | All round green | 2  | Green     | 360   |               |