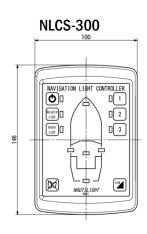

## Navigation light controller

NLCS Navigation light controller is the purpose of light control and failure detection under the certain status on navigation light. Power supply is DC24V and system is incorporated with IBUKI NLS series LED navigation light. NLCS-100 is independent control of navigation light,NLCS-300 is integrated control of navigation light.

#### NLCS-100

Head office&factory IBUKI KOGYO CO.,LTD. 7-28,Takadono 1chome,Asahi-ku,Osaka 5350031,Japan

Tel:+81 6 6922 5115 Email:ibukimk@ibukikogyo.co.jp