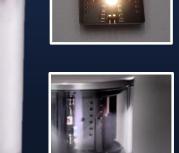

## Navigation light controller

NLCS Navigation light controller is the purpose of light control and failure detection under the certain status on navigation light. Power supply is DC24V and system is incorporated with IBUKI NLS series LED navigation light. NLCS-100 is independent control of navigation light,NLCS-300 is integrated control of navigation light.

#### High-strength aluminum plate

Fine shading

The heat dissipation plate is made of high-strength aluminum which specially treated to efficiently dissipate the heat generated by LEDs.

All components are precisely positioned

in line with the unique design concept.

to achieve perfect light shielding

**DC10-30V Wide power input** LED units are compatible with

Built-in stabilizing circuit stands

Weather and impact proof The housing is made of solid

polycarbonate which is superior in weather and impact resistance.

wide range power input.

for voltage fluctuations.