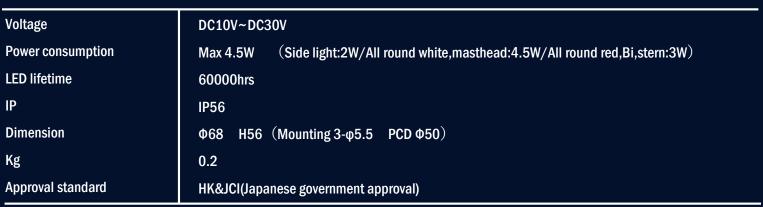

## **High-end design and quality**

All components are newly designed which is manufactured in Japan. Housing is miniaturized to the utmost limit yet with fine quality and design.

| No.        | Model   | Туре            | NM | Color     | Angle | Ship LOA      |
|------------|---------|-----------------|----|-----------|-------|---------------|
| S1         | NLSM-3W | Masthead        | 3  | White     | 225   | Less than 20m |
| S2         | NLSG-2R | Port            | 2  | Red       | 112.5 |               |
| <b>S</b> 3 | NLSG-2G | STBD            | 2  | Green     | 112.5 |               |
| <b>S</b> 4 | NLSW-2B | Bi              | 1  | Red/Green | 112.5 | Less than 12m |
| S5         | NLSS-2W | Stern           | 2  | White     | 135   |               |
| <b>S</b> 6 | NLSA-2W | All round white | 2  | White     | 360   | Less than 50m |
| <b>S</b> 7 | NLSA-2R | All round red   | 2  | Red       | 360   |               |
| <b>S</b> 8 | NLST-2Y | Towing          | 2  | Yellow    | 135   |               |
| <b>S</b> 9 | NLSA-2G | All round green | 2  | Green     | 360   |               |

## \*Rates are varied depend on the model