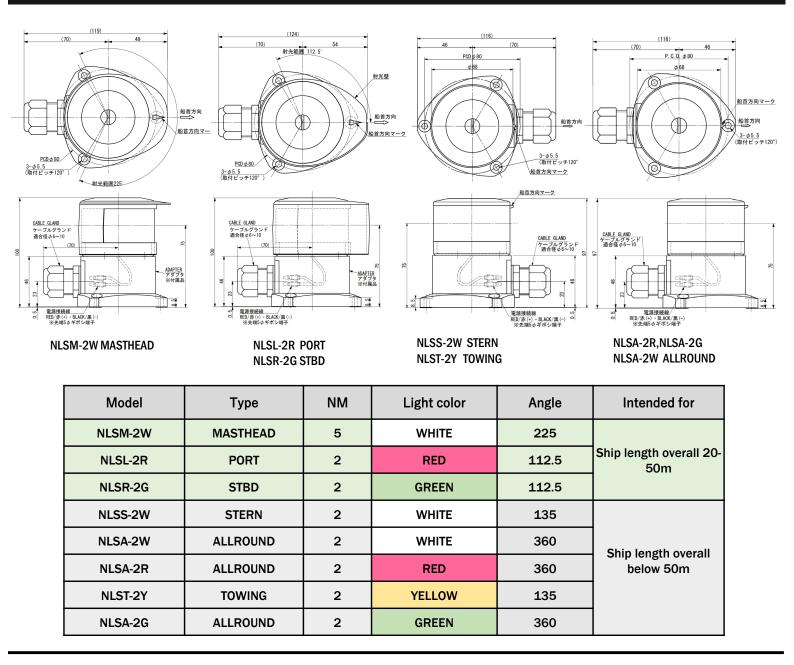

## **High-end design and quality**

All components are newly designed which is manufactured in Japan. Housing is miniaturized to the utmost limit yet with fine quality and design.

| No.        | Model   | Туре            | NM | Color     | Angle | Ship LOA      |
|------------|---------|-----------------|----|-----------|-------|---------------|
| S1         | NLSM-3W | Masthead        | 3  | White     | 225   | Less than 20m |
| S2         | NLSG-2R | Port            | 2  | Red       | 112.5 |               |
| <b>S</b> 3 | NLSG-2G | STBD            | 2  | Green     | 112.5 |               |
| <b>S</b> 4 | NLSW-2B | Bi              | 1  | Red/Green | 112.5 | Less than 12m |
| S5         | NLSS-2W | Stern           | 2  | White     | 135   |               |
| <b>S</b> 6 | NLSA-2W | All round white | 2  | White     | 360   | Less than 50m |
| <b>S</b> 7 | NLSA-2R | All round red   | 2  | Red       | 360   |               |
| <b>S</b> 8 | NLST-2Y | Towing          | 2  | Yellow    | 135   |               |
| <b>S</b> 9 | NLSA-2G | All round green | 2  | Green     | 360   |               |