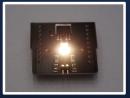

#### High-strength aluminum plate

Fine shading

The heat dissipation plate is made of high-strength aluminum which specially treated to efficiently dissipate the heat generated by LEDs.

All components are precisely positioned

in line with the unique design concept.

to achieve perfect light shielding

**DC10-30V Wide power input** LED units are compatible with

Built-in stabilizing circuit stands

Weather and impact proof The housing is made of solid

polycarbonate which is superior in weather and impact resistance.

wide range power input.

for voltage fluctuations.